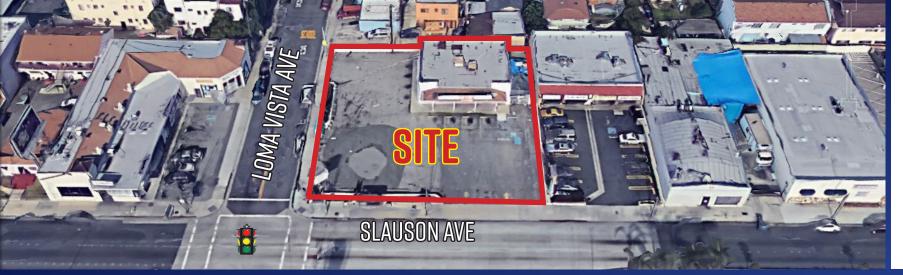

## GROUND LEASE OPPORTUNITY +/-15,487 SQ. FT. RETAIL PAD 3701 SLAUSON AVE I MAYWOOD, CA

## **PROJECT HIGHLIGHTS:**

- » Great street exposure; approx 122 FT of frontage along Slauson Ave. & 125 FT of frontage along
- » Loma Vista Ave; With a monument sign at the signalized corner!
- » MYMC Zoning
- » City will permit and does not require CUP for drive thru. Low parking requirement
- » Less than 1 block from Loma Vista Ave Elementary School & convenient access to the 710 Fwy
- » Strong Demographics; Over 45,000 people reside within a 1-mile radius, & over 345,000 people reside within a 3-mile radius