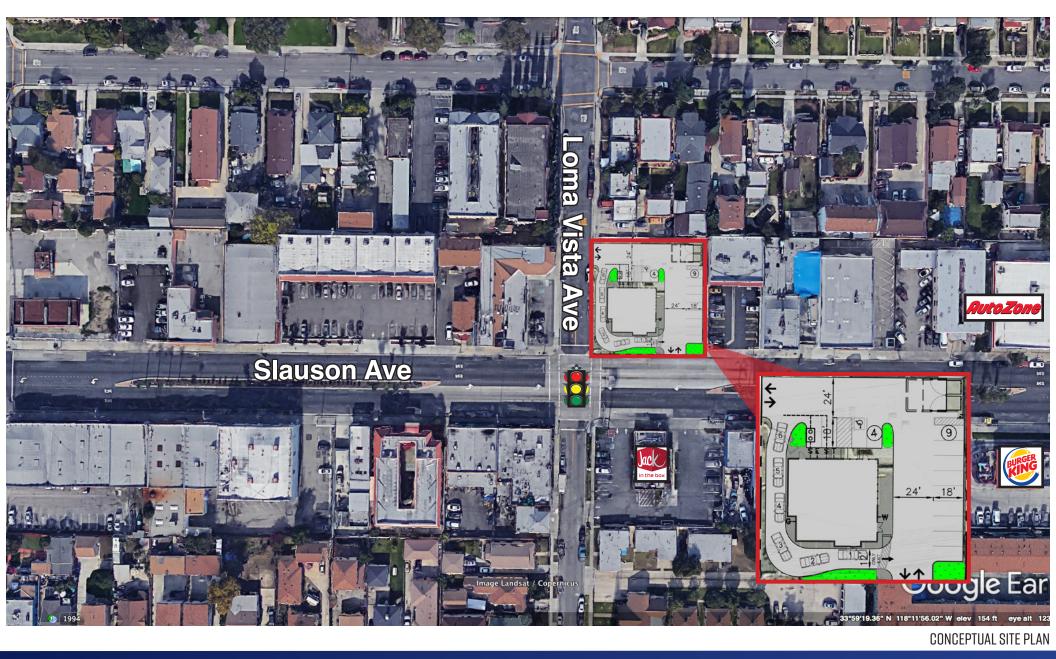

## GROUND LEASE OPPORTUNITY +/-15,487 SQ. FT. RETAIL PAD 3701 SLAUSON AVE I MAYWOOD, CA

## **PROJECT HIGHLIGHTS:**

- » Great street exposure; approx 122 FT of frontage along Slauson Ave. & 125 FT of frontage along
- » Loma Vista Ave; With a monument sign at the signalized corner!
- » MYMC Zoning
- » City will permit and does not require CUP for drive thru. Low parking requirement
- » Less than 1 block from Loma Vista Ave Elementary School & convenient access to the 710 Fwy
- » Strong Demographics; Over 45,000 people reside within a 1-mile radius, & over 345,000 people reside within a 3-mile radius