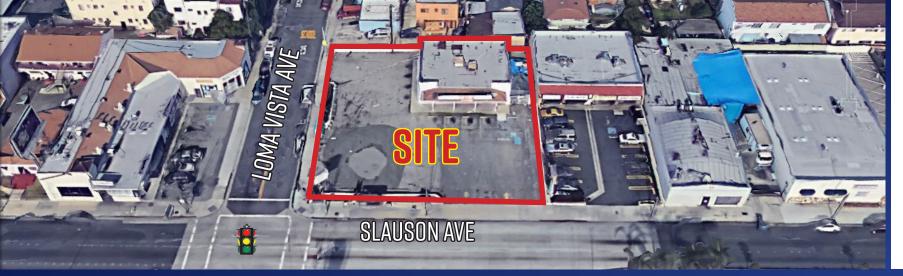

# GROUND LEASE OPPORTUNITY +/-15,487 SQ. FT. RETAIL PAD 3701 SLAUSON AVE I MAYWOOD, CA

### **PROJECT HIGHLIGHTS:**

- » Great street exposure; approx 122 FT of frontage along Slauson Ave. & 125 FT of frontage along
- » Loma Vista Ave; With a monument sign at the signalized corner!
- » MYMC Zoning
- » Less than 1 block from Loma Vista Ave Elementary School & convenient access to the 710 Fwy.
- » Strong Demographics; Over 45,000 people reside within a 1-mile radius, & over 345,000 people reside within a 3-mile radius.