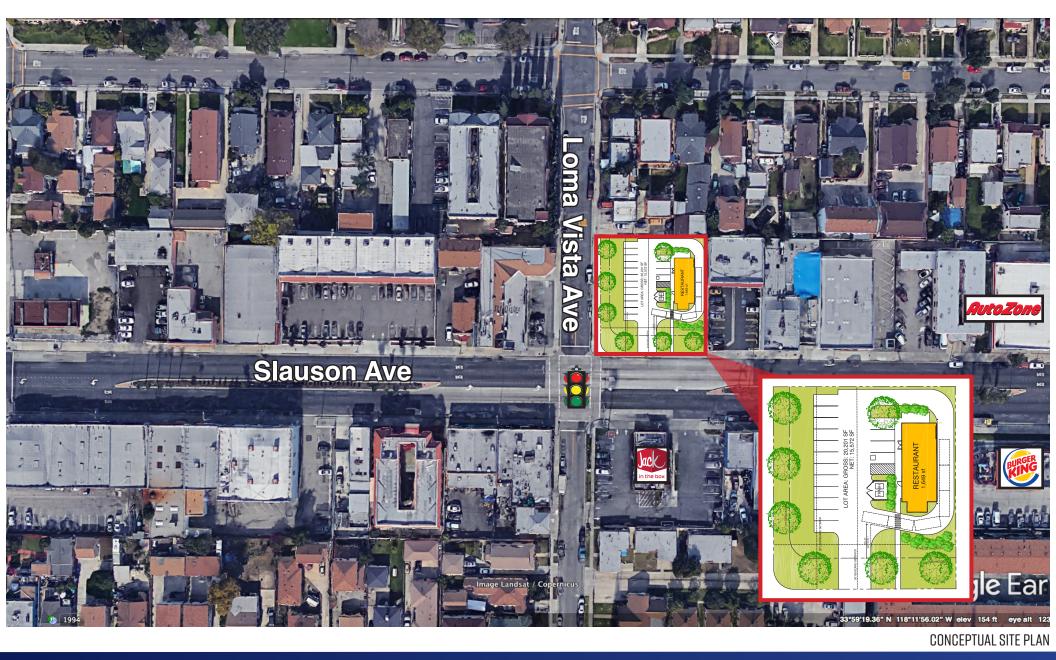

# GROUND LEASE OPPORTUNITY +/-15,487 SQ. FT. RETAIL PAD 3701 SLAUSON AVE I MAYWOOD, CA

### **PROJECT HIGHLIGHTS:**

- » Great street exposure; approx 122 FT of frontage along Slauson Ave. & 125 FT of frontage along
- » Loma Vista Ave; With a monument sign at the signalized corner!
- » MYMC Zoning
- » Less than 1 block from Loma Vista Ave Elementary School & convenient access to the 710 Fwy.
- » Strong Demographics; Over 45,000 people reside within a 1-mile radius, & over 345,000 people reside within a 3-mile radius.