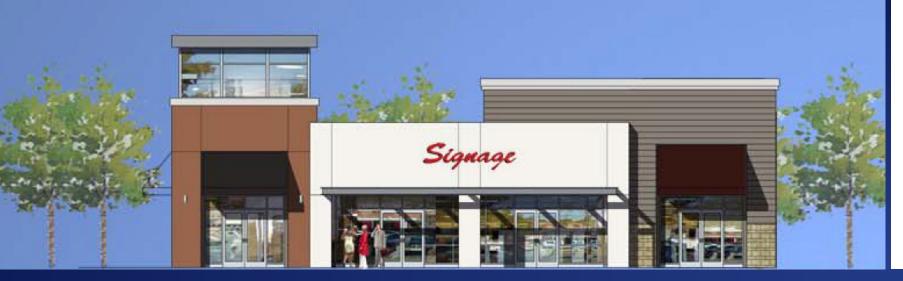

## +/-2,500 SQ. FT. RETAIL BUILDING

2181 Katella Avenue I Anaheim, CA

## PROJECT HIGHLIGHTS:

- » +/-2,500 sq. ft. Proposed Multi-Tenant Retail Building or +/-900 sq. ft. Drive Thru
- » Located at the Signalized Intersection of Katella Ave. and Brookhurst St.
- » Across from 7Eleven nearby Popeye's Louisiana Kitchen and other Major Fast Food Drive-thru Restaurants .
- » Tremendous Traffic \ Demographics \ Strong Retail Location
- » Ideal Tenants: Sit Down Restaurants, Fast Food, Banks, Cellular, Insurance, and other In-line Shop Tenants